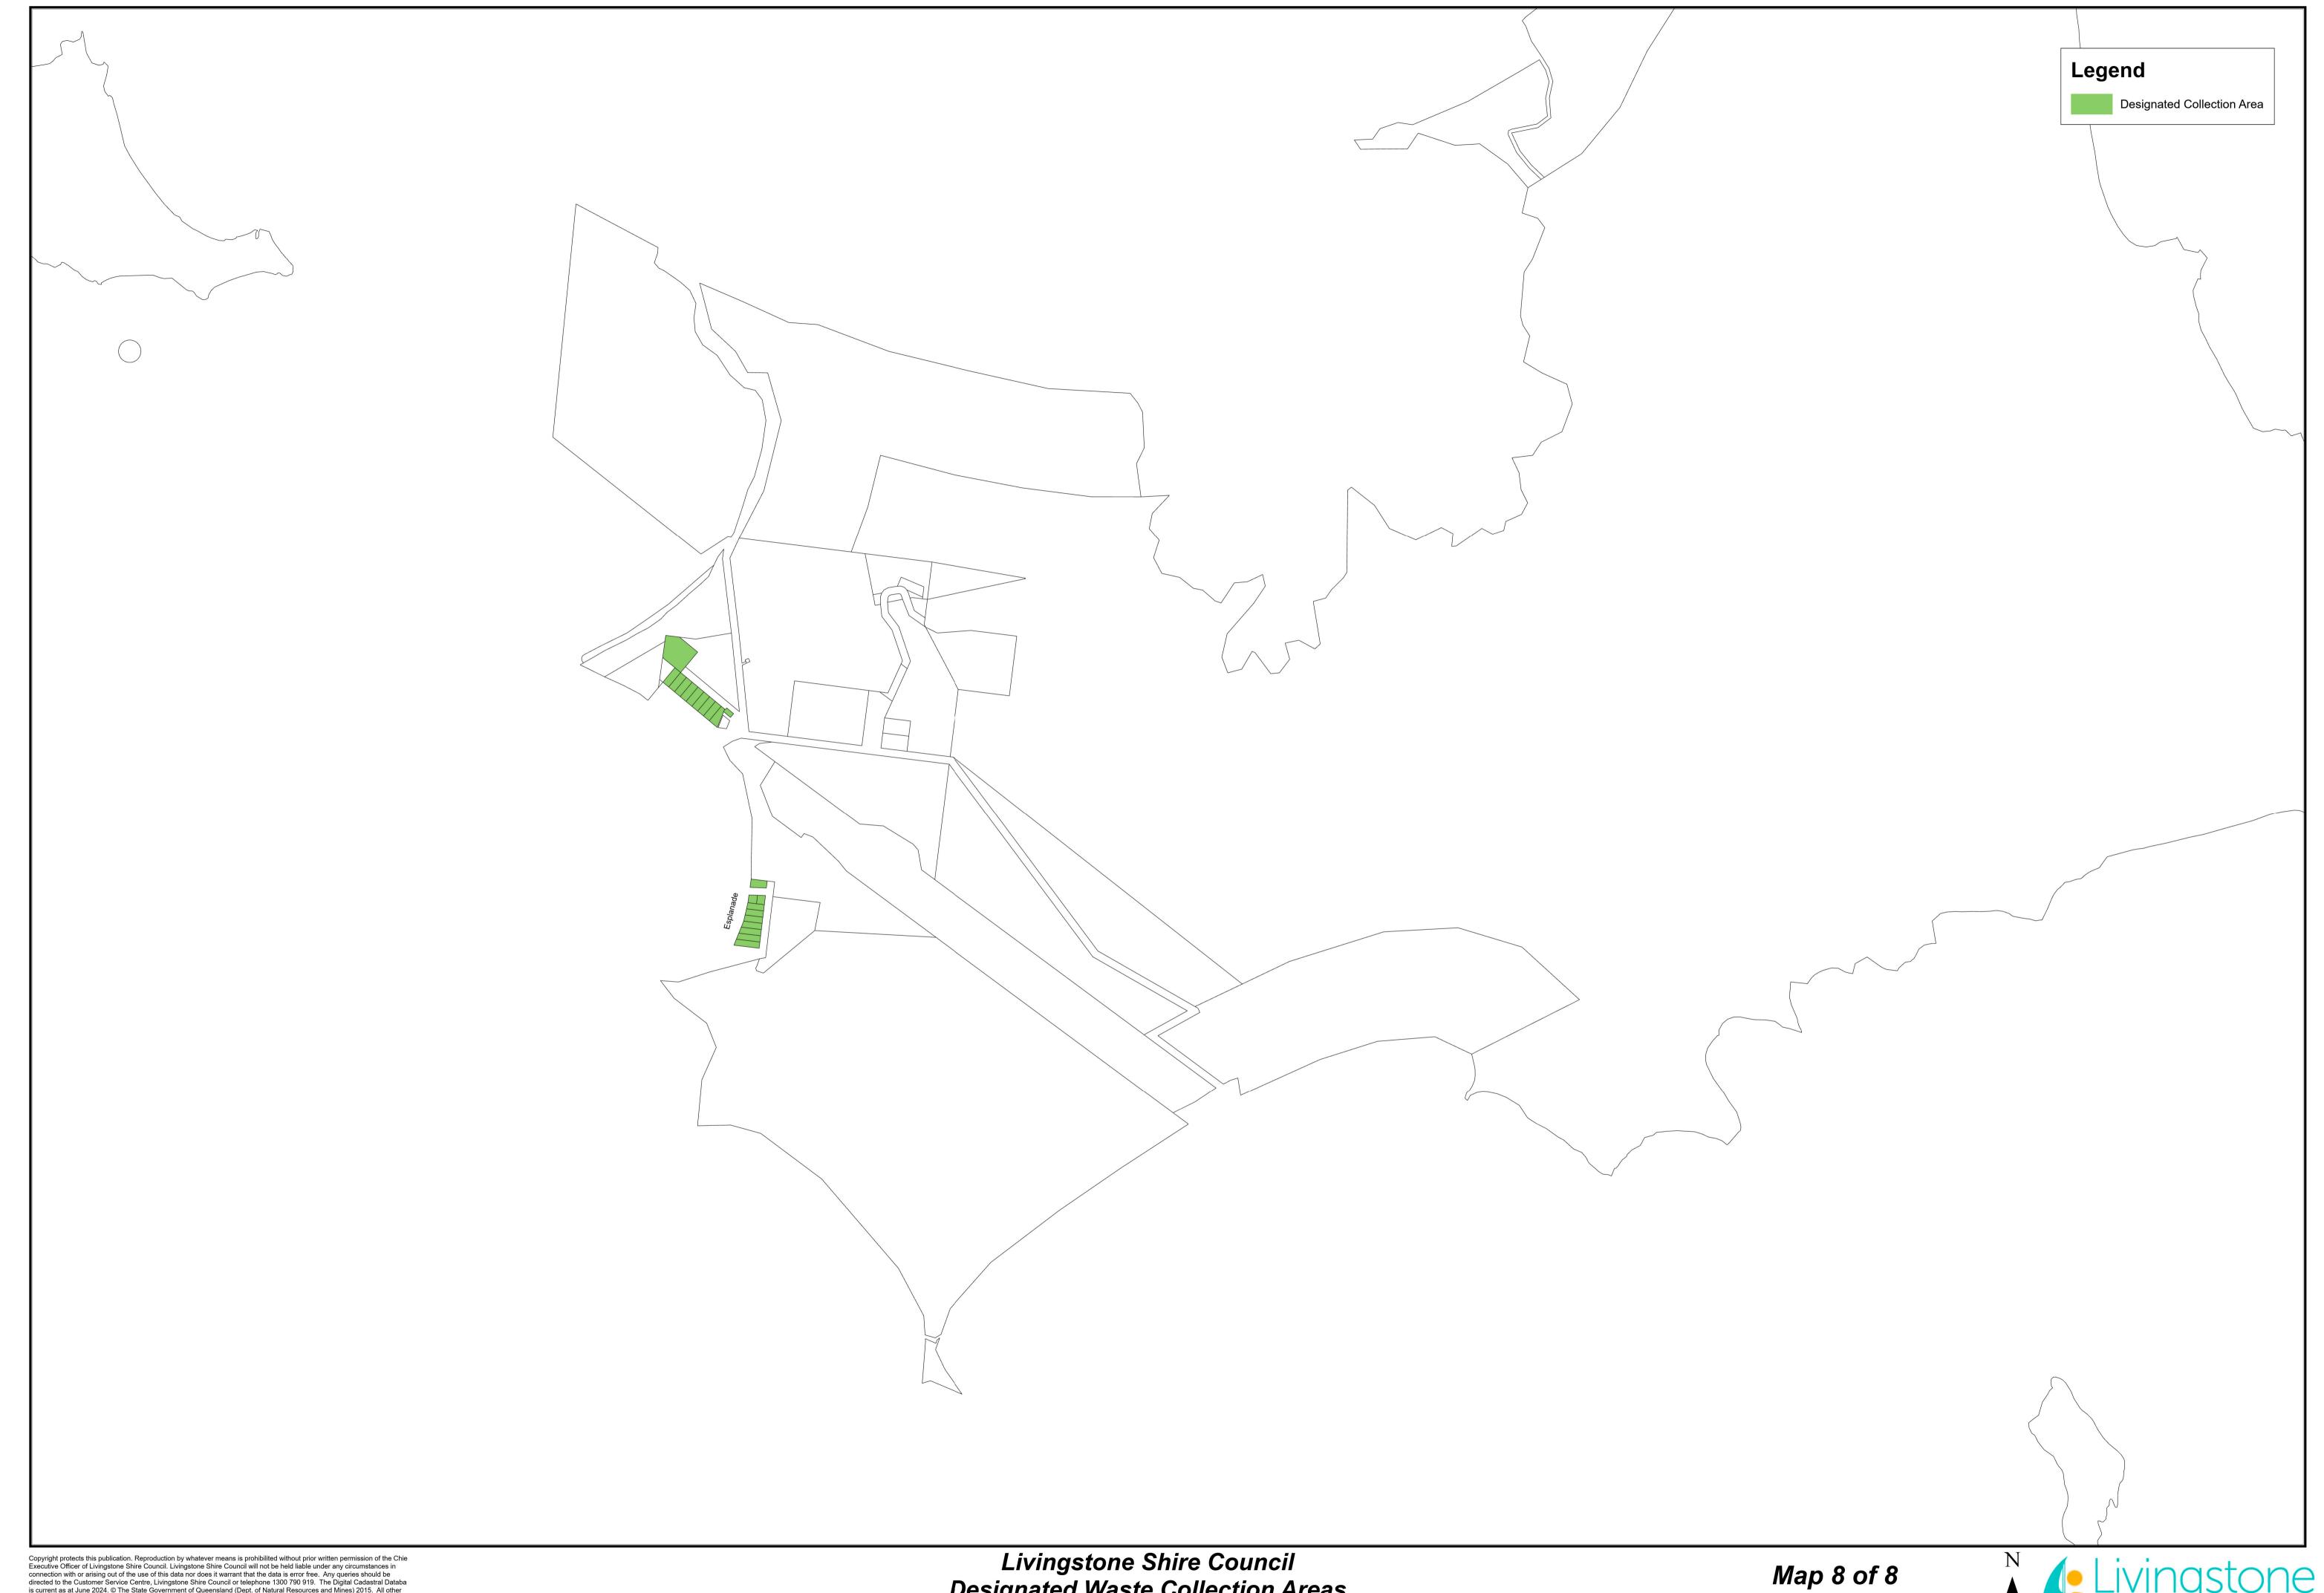

Livingstone Shire Council
Designated Waste Collection Areas
Great Keppel Island (Ver 1)

Document Path: W:\Assets and GIS\1. ASSETS & GIS WORK REQUESTS\A0729\mxd\Designated\_Collection\_Areas\Designated\_Collection\_Areas.aprx